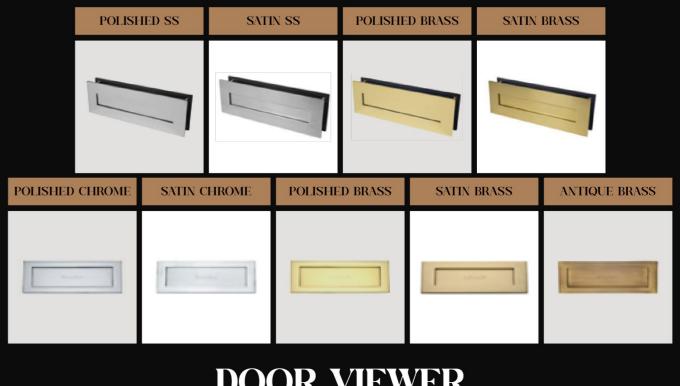

ity glass, natural wood, engineered wood, PVC laminate wood veneer, or finished with hand-painted or factory-applied polyurethane paint.

#### **LUXURY DOORS**

#### STRENGTHS:

Our internal design and manufacturing teams collaborate closely with architects and designers to thoroughly comprehend the distinct requirements of each project. Ranging from residential initiatives to commercial ventures, we offer tailored solutions that are in harmony with the specific architectural aesthetic and operational needs of every space. Our manufacturing process accommodates substantial customization, incorporating various materials, finishes, dimensions, and advanced security features to effortlessly align with your vision.



## LEVER HANDLES



# DOOR KNOBS





## DOOR KNOCKERS



### LETTER BOXES









# **MILLINGS**



# **COLOUR CHART**

Luxury Doors UK doors are available in any RAL chart colour. Inside and outside can be painted different colour if required



# PRODUCTS GALLERY

# PRODUCTS GALLERY





#### **CONTACT US NOW**

We are dedicated to offering top-notch safety doors and garage doors for your residence. Reach out to us today to arrange a complimentary consultation with one of our specialists. We proudly operate 100 miles radius from London.

- 020 7205 4754
- 85 Great Portland Street, W1W 7LT, London
- info@luxurydoorsuk.co.uk
- 0 LuxuryDoorsuk.co.uk
- Luxury Doors UK