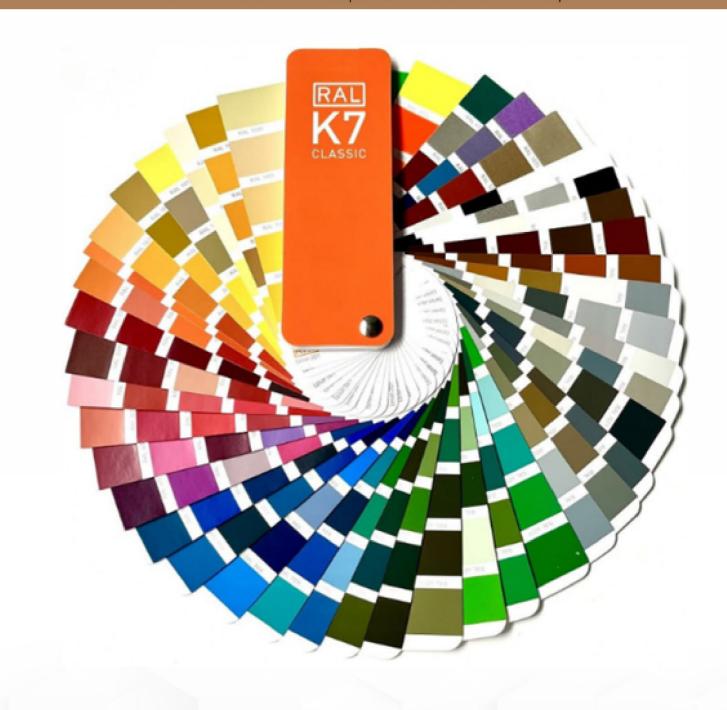

# **COLOUR CHART**

Luxury Doors UK doors are available in any RAL chart colour. Inside and outside can be painted different colour if required