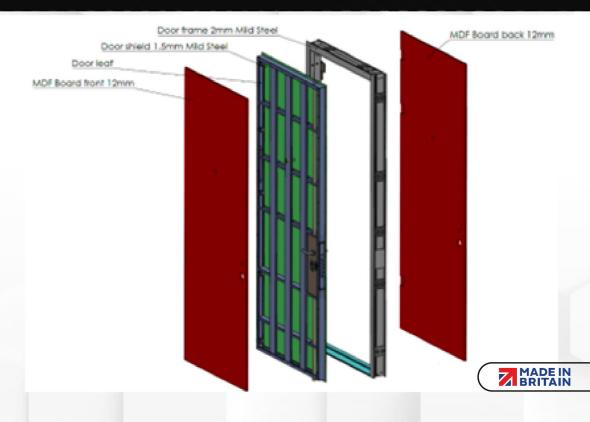

#### FEATURES:

- 1. Security hinge bolts ensure that the door remains securely within its frame when closed, even in the event that the hinges are severed.
- 2. Fixing points provide protection against attempts to cut the screws that pass through them.
- 3. The multi-point locking system features bolts that extend into the frame and descend into a stainless-steel threshold, thereby maximizing security.
- 4. The security lock is equipped with five bolts that penetrate the frame; additionally, the cylinder is safeguarded by a cylinder defender system, and the lock itself is housed within a steel box, reinforced with manganese plates to prevent drilling.
- 5. The door's construction from galvanized steel imparts rigidity, ensuring it cannot be bent, rammed, kicked, or forcibly opened with heavy-duty tools such as axes, crowbars, or hammers.
- 6. The galvanized steel frame, with its bent profile, guarantees enhanced security and stability.
- 7. The steel construction of the door is adorned with two panels, which can be crafted from various designs or materials, including security glass, natural wood, engineered wood, PVC laminate wood veneer, or finished with hand-painted or factory-applied polyurethane paint.